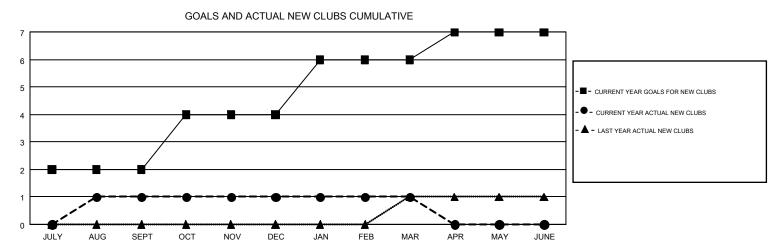

## GMT MONTHLY MEMBERSHIP PROGRESS REPORT

Multiple District 30

Results as of: 3/31/2017

LOCATION: MISSISSIPPI GMT CA 1

| ····          |               |             |               |                               |                                                                |                                                              | OWIT OF CI                                   |  |
|---------------|---------------|-------------|---------------|-------------------------------|----------------------------------------------------------------|--------------------------------------------------------------|----------------------------------------------|--|
|               | Club          | os          |               | Members RESULTS FOR 2016-2017 |                                                                |                                                              |                                              |  |
|               | RESULTS FOR   | R 2016-2017 |               |                               |                                                                |                                                              |                                              |  |
| QUARTER       | NEW CLUB GOAL | NEW CLUBS   | DROPPED CLUBS | QUARTER                       | NEW MEMBER GROWTH<br>NET GOAL (not reinstated<br>or transfers) | NEW MEMBER<br>GROWTH ACTUAL (not<br>reinstated or transfers) | DROPPED MEMBERS ACTUAL (including transfers) |  |
| JULY/AUG/SEPT | 2             | 1           | 0             | JULY/AUG/SEPT                 | 64                                                             | 74                                                           | 89                                           |  |
| OCT/NOV/DEC   | 2             | 0           | 2             | OCT/NOV/DEC                   | 75                                                             | 58                                                           | 78                                           |  |
| JAN/FEB/MAR   | 2             | 0           | 0             | JAN/FEB/MAR                   | 70                                                             | 50                                                           | 98                                           |  |
| APR/MAY/JUNE  | 1             | 0           | 0             | APR/MAY/JUNE                  | 56                                                             | 0                                                            | 0                                            |  |
|               |               |             |               |                               |                                                                |                                                              |                                              |  |