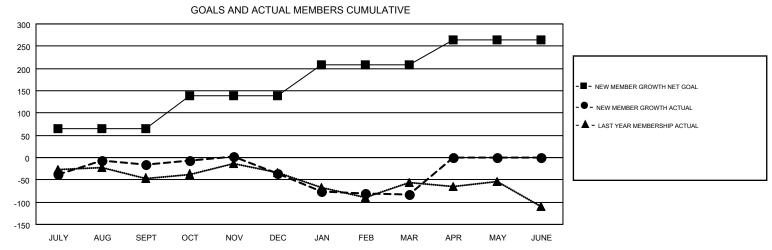

## GMT MONTHLY MEMBERSHIP PROGRESS REPORT

Multiple District 30

Results as of: 3/31/2017

LOCATION: MISSISSIPPI GMT CA 1

| ····          |               |             |               |                               |                                                                |                                                              | OWIT OF CI                                   |  |
|---------------|---------------|-------------|---------------|-------------------------------|----------------------------------------------------------------|--------------------------------------------------------------|----------------------------------------------|--|
|               | Club          | os          |               | Members RESULTS FOR 2016-2017 |                                                                |                                                              |                                              |  |
|               | RESULTS FOR   | R 2016-2017 |               |                               |                                                                |                                                              |                                              |  |
| QUARTER       | NEW CLUB GOAL | NEW CLUBS   | DROPPED CLUBS | QUARTER                       | NEW MEMBER GROWTH<br>NET GOAL (not reinstated<br>or transfers) | NEW MEMBER<br>GROWTH ACTUAL (not<br>reinstated or transfers) | DROPPED MEMBERS ACTUAL (including transfers) |  |
| JULY/AUG/SEPT | 2             | 1           | 0             | JULY/AUG/SEPT                 | 64                                                             | 74                                                           | 89                                           |  |
| OCT/NOV/DEC   | 2             | 0           | 2             | OCT/NOV/DEC                   | 75                                                             | 58                                                           | 78                                           |  |
| JAN/FEB/MAR   | 2             | 0           | 0             | JAN/FEB/MAR                   | 70                                                             | 50                                                           | 98                                           |  |
| APR/MAY/JUNE  | 1             | 0           | 0             | APR/MAY/JUNE                  | 56                                                             | 0                                                            | 0                                            |  |
|               |               |             |               |                               |                                                                |                                                              |                                              |  |